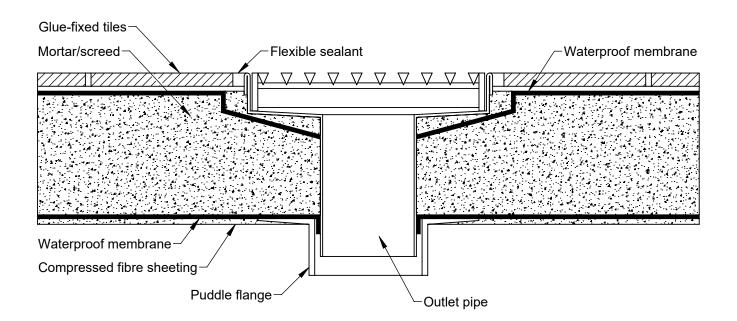

## BALCONYDRAIN, DOUBLE MEMBRANE, TILE FLOORING

## NOTES:

1.. These details only provide a practical reference. ACO recommends designers and installers check local legislative standards and practices, or seek specialised engineering advice.