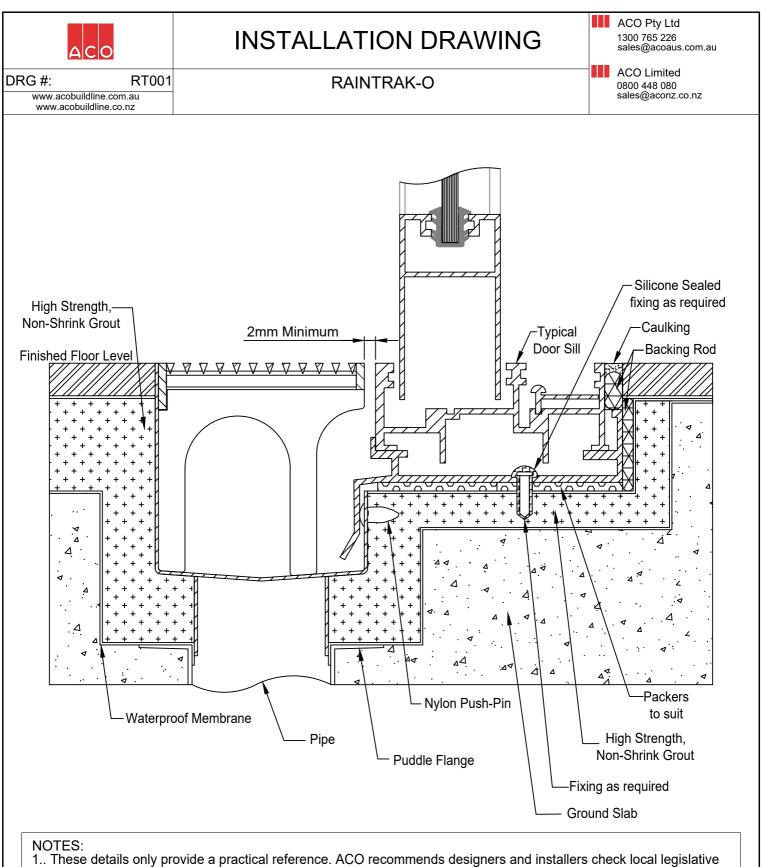

## **Specification Clause**

The floor channel and grates are to be type RainTrak-O, 75/100/123mm wide, variable depth channel with Linéaire/Affiner grates, grade 304/316 stainless steel, as supplied by ACO Pty Ltd. The channel will be supplied with an enclosed sill section, made to suit as per dimensions on drawing number \_\_\_\_\_\_. The channels overall depth, length, outlet position/s and outlet diameter/s are specified on drawing number/s \_\_\_\_\_\_.

All components used within the scope of the systems are shown on drawing number/s \_\_\_\_\_\_. All work should be carried out strictly in accordance with the manufacturer's instructions and the installation details set out on drawing number/s \_\_\_\_\_\_.