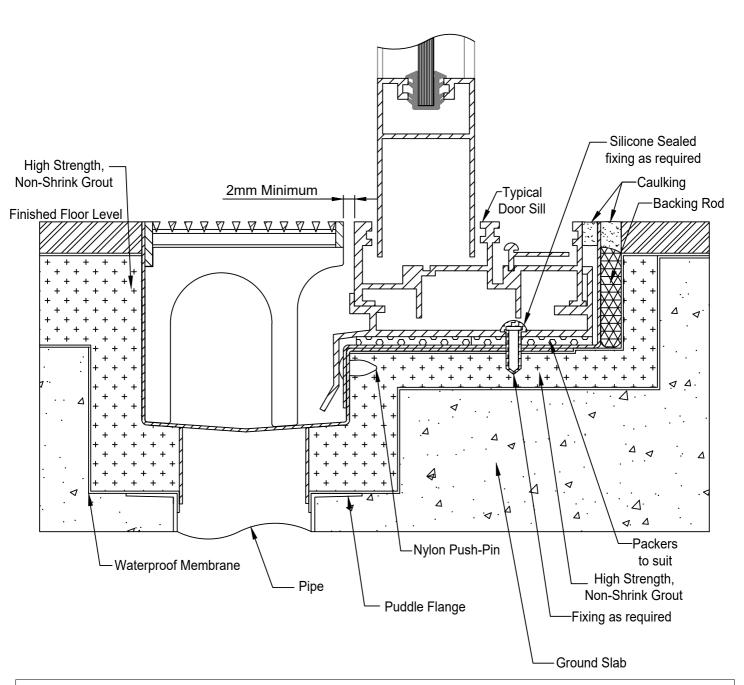

## Specification Clause

The floor channel and grates are to be type RainTrak-E, 75/100/123mm wide, variable depth channel with Linéaire/Affiner grates, grade 304/316 stainless steel, as supplied by ACO Pty Ltd. The channels overall depth, length, outlet position/s and outlet diameter/s are specified on drawing number/s \_\_\_\_\_\_.