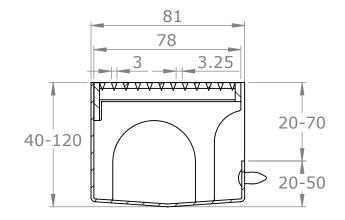

## **RTO75A**

RainTrak 75mm wide, variable depth channel with Affiner grate

## **Specification clause**

The floor channel and grates are to be type RTO75A (75mm wide, variable depth channel with Affiner grates) grade 304/316 stainless steel, as supplied by ACO Pty Ltd.

The channels overall depth, length, outlet position/s and outlet diameter/s are specified on drawing number/s \_\_\_\_\_\_.