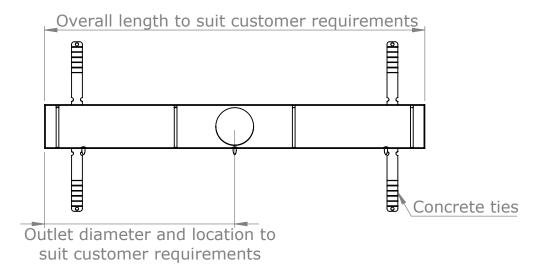

## **Specification clause**

The floor channel and grates are to be type RTO75A (75mm wide, variable depth channel with Affiner grates) grade 304/316 stainless steel, as supplied by ACO Pty Ltd.

The channels overall depth, length, outlet position/s and outlet diameter/s are specified on drawing number/s \_\_\_\_\_\_.

All components used within the scope of the systems are shown on drawing number/s \_\_\_\_\_\_. All work should be carried out strictly in accordance with the manufacturers instructions and the installation details set out on drawing number/s \_\_\_\_\_.