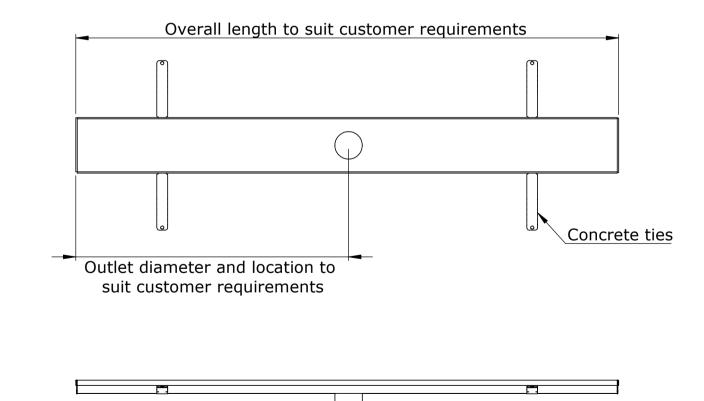

The channels overall length, outlet position and outlet diameters are specified on drawing number/s \_\_\_\_\_.

All components used within the scope of the systems are shown on drawing number/s

\_\_\_\_\_. All work should be carried out strictly in accordance with the manufacturer's instructions and the installation details set out on drawing number/s \_\_\_\_\_.