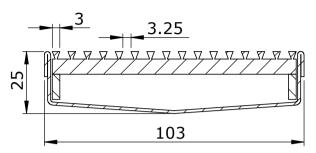

## S103-25-A

103mm wide, 25mm deep channel with Affiner grate (nominal)

## Specification clause

The floor channel and grates are to be type S-103-25-A (103mm wide, 25mm deep channel with Affiner grates) grade 304/316 stainless steel, as supplied by ACO Pty Ltd.

Grates meet slip rating P1 (wet pendulum test) and A (wet barefoot test).