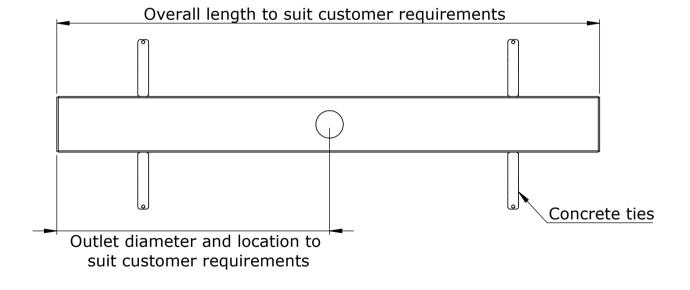

The channels overall length, outlet position and outlet diameters are specified on drawing number/s \_\_\_\_\_.

All components used within the scope of the systems are shown on drawing number/s \_\_\_\_\_\_. All work should be carried out strictly in accordance with the manufacturer's instructions and the installation details set out on drawing number/s \_\_\_\_\_.