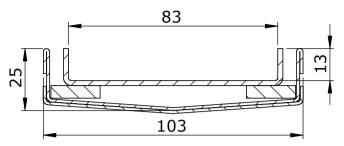

**Specification Information Sheet** 

**S103-25-T** 103mm wide, 25mm deep channel with Tile grate (nominal)

## **Specification clause**

The floor channel and grates are to be type S-103-25-T (103mm wide, 25mm deep channel with Tile grates) grade 304/316 stainless steel, as supplied by ACO Pty Ltd.

The channels overall length, outlet position and outlet diameters are specified on drawing number/s \_\_\_\_\_.