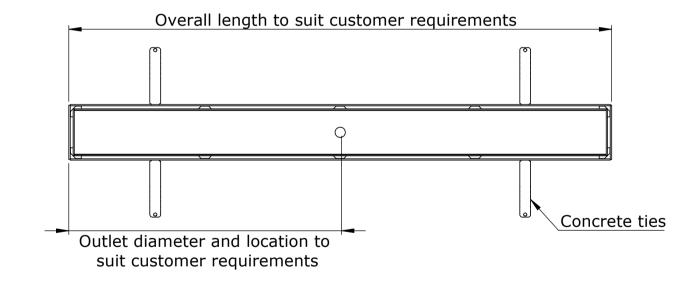

## **Specification clause**

The floor channel and grates are to be type S-103-25-T (103mm wide, 25mm deep channel with Tile grates) grade 304/316 stainless steel, as supplied by ACO Pty Ltd.

The channels overall length, outlet position and outlet diameters are specified on drawing number/s \_\_\_\_\_.

All components used within the scope of the systems are shown on drawing number/s \_\_\_\_\_\_. All work should be carried out strictly in accordance with the manufacturer's instructions and the installation details set out on drawing number/s \_\_\_\_\_.