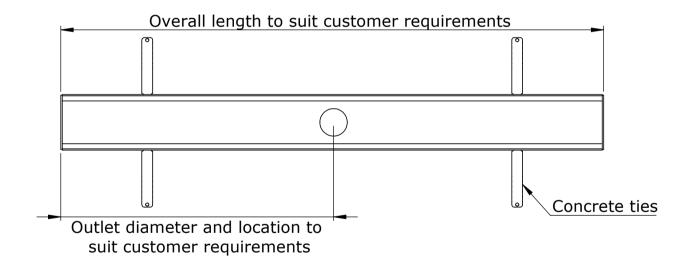

The channels overall length, outlet position and outlet diameters are specified on drawing number/s \_\_\_\_\_.

All components used within the scope of the systems are shown on drawing number/s
\_\_\_\_\_. All work should be carried out strictly in accordance with the manufacturer's instructions and the installation details set out on drawing number/s