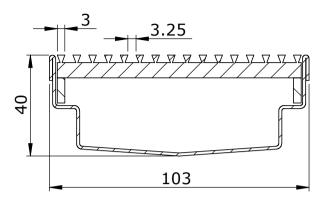

## S103-40-A

103mm wide, 40mm deep channel with Affiner grate (nominal)

## **Specification clause**

The floor channel and grates are to be type S-103-40-A (103mm wide, 40mm deep channel with Affiner grates) grade 304/316 stainless steel, as supplied by ACO Pty Ltd.

Grates meet slip rating P1 (wet pendulum test) and A (wet barefoot test).