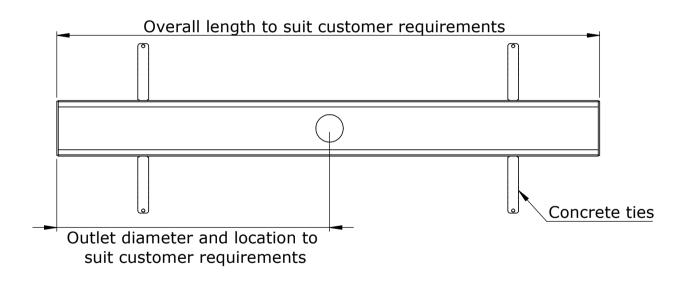

The channels overall length, outlet position and outlet diameters are specified on drawing number/s \_\_\_\_\_.

All components used within the scope of the systems are shown on drawing number/s \_\_\_\_\_\_. All work should be carried out strictly in accordance with the manufacturer's instructions and the installation details set out on drawing number/s \_\_\_\_\_.