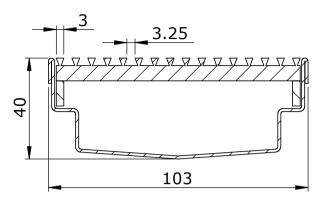

## S103-40-L

103mm wide, 40mm deep channel with Linéaire grate (nominal)

## **Specification clause**

The floor channel and grates are to be type S-103-40-L (103mm wide, 40mm deep channel with Linéaire grates) grade 304/316 stainless steel, as supplied by ACO Pty Ltd.

Grates meet slip rating P1 (wet pendulum test).