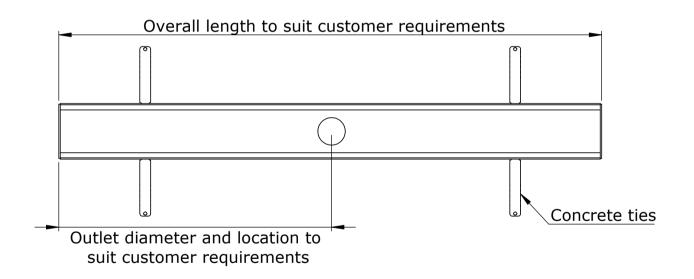

## **Specification clause**

The floor channel and grates are to be type S-103-40-T (103mm wide, 40mm deep channel with Tile grates) grade 304/316 stainless steel, as supplied by ACO Pty Ltd.

The channels overall length, outlet position and outlet diameters are specified on drawing number/s

All components used within the scope of the systems are shown on drawing number/s \_\_\_\_\_. All work should be carried out strictly in accordance with the manufacturer's instructions and the installation details set out on drawing number/s \_\_\_\_.