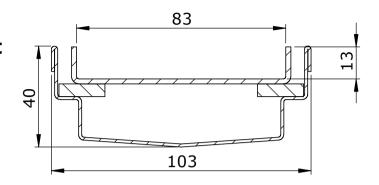

## S103-40-T

103mm wide, 40mm deep channel with Tile grate (nominal)

## **Specification clause**

The floor channel and grates are to be type S-103-40-T (103mm wide, 40mm deep channel with Tile grates) grade 304/316 stainless steel, as supplied by ACO Pty Ltd.

The channels overall length, outlet position and outlet diameters are specified on drawing number/s