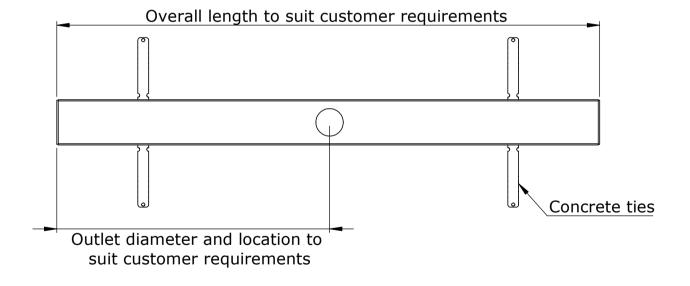

## S85-25-L

85mm wide, 25mm deep channel with Linéaire grate (nominal)

## **Specification clause**

The floor channel and grates are to be type S-85-25-L (85mm wide, 25mm deep channel with Linéaire grates) grade 304/316 stainless steel, as supplied by ACO Pty Ltd.

Grates meet slip rating P1 (wet pendulum test).

The channels overall length, outlet position and outlet diameters are specified on drawing number/s \_\_\_\_\_.

All components used within the scope of the systems are shown on drawing number/s \_\_\_\_\_\_. All work should be carried out strictly in accordance with the manufacturer's instructions and the installation details set out on drawing number/s \_\_\_\_\_.