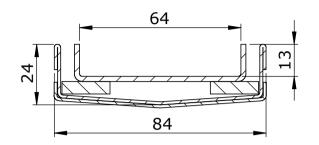

## S85-25-T

85mm wide, 25mm deep channel with Tile grate (nominal)

## **Specification clause**

The floor channel and grates are to be type S-85-25-T (85mm wide, 25mm deep channel with Tile grates) grade 304/316 stainless steel, as supplied by ACO Pty Ltd.

The channels overall length, outlet position and outlet diameters are specified on drawing number/s