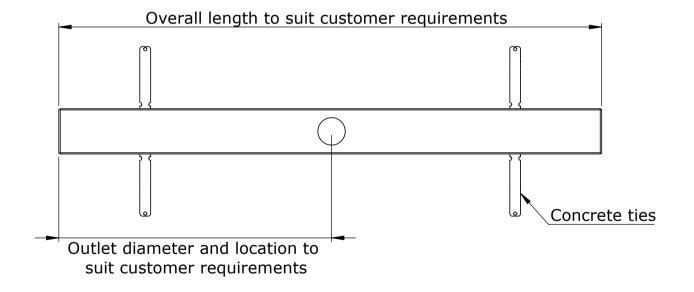

## **Specification clause**

The floor channel and grates are to be type S-85-25-T (85mm wide, 25mm deep channel with Tile grates) grade 304/316 stainless steel, as supplied by ACO Pty Ltd.

The channels overall length, outlet position and outlet diameters are specified on drawing number/s

All components used within the scope of the systems are shown on drawing number/s \_\_\_\_\_\_. All work should be carried out strictly in accordance with the manufacturer's instructions and the installation details set out on drawing number/s \_\_\_\_\_.