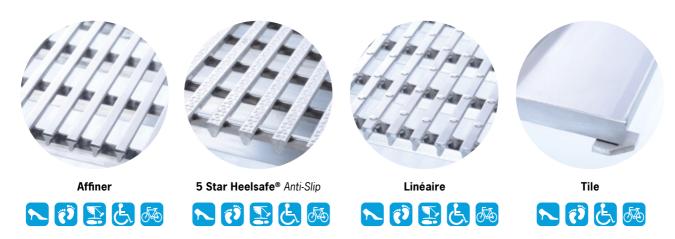

## Range of grates

## 40mm deep channels

\* All dimensions in mm

| Grate type | Slip resistance rating                                                      |              | Nominal channel | Channel depth | Specification |
|------------|-----------------------------------------------------------------------------|--------------|-----------------|---------------|---------------|
|            | Wet pendulum                                                                | Wet barefoot | width (mm)      | (nominal) mm  | code          |
| Affiner    | P1                                                                          | А            | 85              | 25            | S85-25-A      |
|            |                                                                             |              | 103             | 25            | S103-25-A     |
|            |                                                                             |              | 103             | 40            | S103-40-A     |
| 5 Star     | P4                                                                          | С            | 103             | 40            | \$103-40-5\$  |
| Linéaire   | P1                                                                          | -            | 85              | 25            | \$85-25-L     |
|            |                                                                             |              | 103             | 25            | \$103-25-L    |
|            |                                                                             |              | 103             | 40            | S103-40-L     |
| Tile       | The slip resistance of this grate depends on the infill material specified. |              | 85              | 25            | S85-25-T      |
|            |                                                                             |              | 103             | 25            | S103-25-T     |
|            |                                                                             |              | 103             | 40            | S103-40-T     |