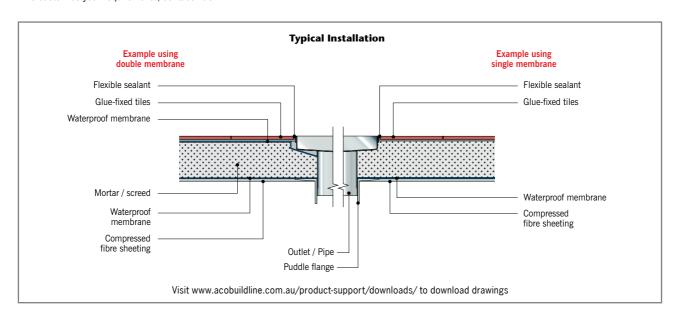

## **BalconyDrain**

BalconyDrain is not limited to use in balconies. It can also be used in areas along the building line, for example, terraces, patios and other areas with restricted construction depth.

BalconyDrain is available in a choice of depths and widths to suit site, user and hydraulic requirements.