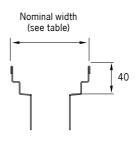

## 25mm deep channels

## 40mm deep channels

\* All dimensions in mm

| Grate type | Slip resistance rating                                                      |              | Nominal channel | Channel depth | Specification |
|------------|-----------------------------------------------------------------------------|--------------|-----------------|---------------|---------------|
|            | Wet pendulum                                                                | Wet barefoot | width (mm)      | (nominal) mm  | code          |
| Affiner    | P1                                                                          | А            | 85              | 25            | S85-25-A      |
|            |                                                                             |              | 103             | 25            | S103-25-A     |
|            |                                                                             |              | 103             | 40            | S103-40-A     |
| 5 Star     | P4                                                                          | С            | 103             | 40            | \$103-40-5\$  |
| Linéaire   | P1                                                                          | -            | 85              | 25            | \$85-25-L     |
|            |                                                                             |              | 103             | 25            | \$103-25-L    |
|            |                                                                             |              | 103             | 40            | S103-40-L     |
| Tile       | The slip resistance of this grate depends on the infill material specified. |              | 85              | 25            | S85-25-T      |
|            |                                                                             |              | 103             | 25            | S103-25-T     |
|            |                                                                             |              | 103             | 40            | S103-40-T     |