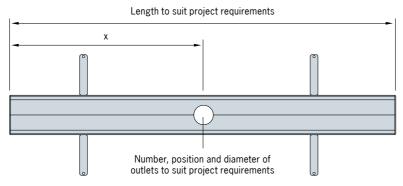

## **BalconyDrain**

BalconyDrain is not limited to use in balconies. It can also be used in areas along the building line, for example, terraces, patios and other areas with restricted construction depth.

BalconyDrain is available in a choice of depths and widths to suit site, user and hydraulic requirements.