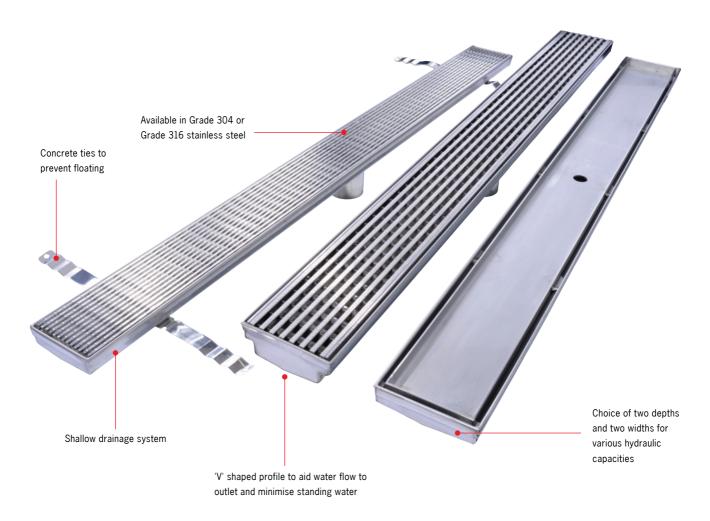

## **BalconyDrain**

BalconyDrain is not limited to use in balconies. It can also be used in areas along the building line, for example, terraces, patios and other areas with restricted construction depth.

BalconyDrain is available in a choice of depths and widths to suit site, user and hydraulic requirements.