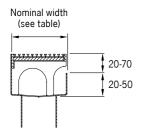

## RainTrak®

Each door manufacturer has differently designed doors, requiring customised drainage solutions that specifically suit the sill used on each project.

RainTrak® comprises two models:

- RainTrak-0: Where the sill is not enclosed by the channel system and can be used with multiple door tracks
- RainTrak-E: Where the sill is enclosed by the channel system and the channel is made to suit a specific number of door tracks

## RainTrak-O RainTrak-E

\* All dimensions in mm

| Туре       | Grate type | Slip resistance rating |              | Nominal channel | Specification |
|------------|------------|------------------------|--------------|-----------------|---------------|
|            |            | Wet pendulum           | Wet barefoot | width (mm)      | code          |
| RainTrak-O | Linéaire   | P1                     | -            | 75              | RTO75L        |
|            |            |                        |              | 100             | RTO100L       |
|            |            |                        |              | 123             | RTO123L       |
|            | Affiner    | P1                     | А            | 75              | RTO75A        |
|            |            |                        |              | 100             | RTO100A       |
|            |            |                        |              | 123             | RTO123A       |
| RainTrak-E | Linéaire   | P1                     |              | 75              | RTE75L        |
|            |            |                        |              | 100             | RTE100L       |
|            |            |                        |              | 123             | RTE123L       |
|            | Affiner    | P1                     | A            | 75              | RTE75A        |
|            |            |                        |              | 100             | RTE100A       |
|            |            |                        |              | 123             | RTE123A       |