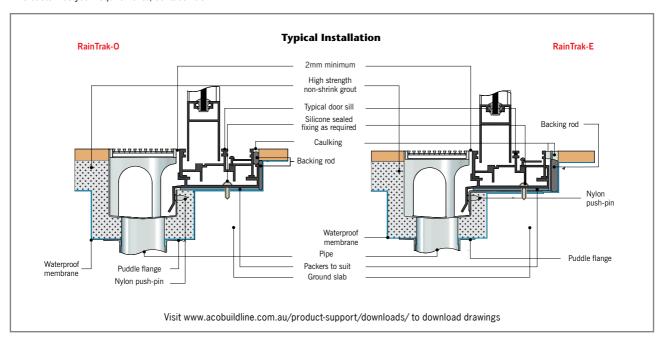

To isolate the stainless steel channel from the aluminium doorsill, careful consideration has been given to the design of RainTrak®. Dissimilar metals cause galvanic corrosion. RainTrak® features nylon push-pins to ensure critical separation. This arrangement works in conjunction with the packers and sealants used during setup and installation of the sill.

Note: It is the designer's responsibility to ensure that channels are fit-for-purpose and meet all requirements, including sill compatibility and hydraulic performance.