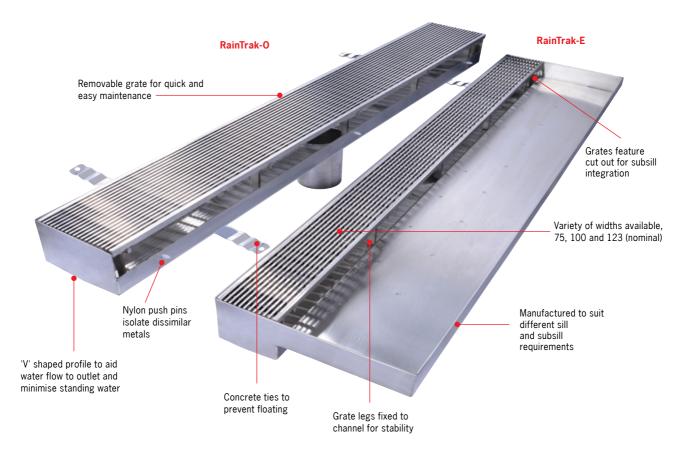

## RainTrak®

Each door manufacturer has differently designed doors, requiring customised drainage solutions that specifically suit the sill used on each project.

RainTrak® comprises two models:

- RainTrak-0: Where the sill is not enclosed by the channel system and can be used with multiple door tracks
- RainTrak-E: Where the sill is enclosed by the channel system and the channel is made to suit a specific number of door tracks

To isolate the stainless steel channel from the aluminium doorsill, careful consideration has been given to the design of RainTrak®. Dissimilar metals cause galvanic corrosion. RainTrak® features nylon push-pins to ensure critical separation. This arrangement works in conjunction with the packers and sealants used during setup and installation of the sill.