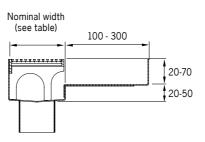

## RainTrak®

Each door manufacturer has differently designed doors, requiring customised drainage solutions that specifically suit the sill used on each project.

RainTrak® comprises two models:

- RainTrak-0: Where the sill is not enclosed by the channel system and can be used with multiple door tracks
- RainTrak-E: Where the sill is enclosed by the channel system and the channel is made to suit a specific number of door tracks

## RainTrak-O RainTrak-E

\* All dimensions in mm

| Туре       | Grate type | Slip resistance rating |              | Nominal channel | Specification |
|------------|------------|------------------------|--------------|-----------------|---------------|
|            |            | Wet pendulum           | Wet barefoot | width (mm)      | code          |
| RainTrak-O | Linéaire   | P1                     | -            | 75              | RTO75L        |
|            |            |                        |              | 100             | RTO100L       |
|            |            |                        |              | 123             | RTO123L       |
|            | Affiner    | P1                     | А            | 75              | RTO75A        |
|            |            |                        |              | 100             | RTO100A       |
|            |            |                        |              | 123             | RTO123A       |
| RainTrak-E | Linéaire   | P1                     |              | 75              | RTE75L        |
|            |            |                        |              | 100             | RTE100L       |
|            |            |                        |              | 123             | RTE123L       |
|            | Affiner    | P1                     | A            | 75              | RTE75A        |
|            |            |                        |              | 100             | RTE100A       |
|            |            |                        |              | 123             | RTE123A       |