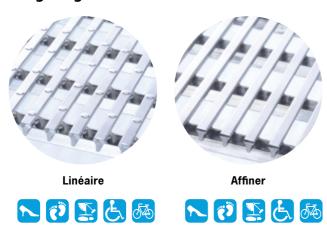

## Range of grates

## RainTrak-O RainTrak-E

\* All dimensions in mm

| Туре       | Grate type | Slip resistance rating |              | Nominal channel | Specification |
|------------|------------|------------------------|--------------|-----------------|---------------|
|            |            | Wet pendulum           | Wet barefoot | width (mm)      | code          |
| RainTrak-O | Linéaire   | P1                     | -            | 75              | RTO75L        |
|            |            |                        |              | 100             | RTO100L       |
|            |            |                        |              | 123             | RTO123L       |
|            | Affiner    | P1                     | А            | 75              | RTO75A        |
|            |            |                        |              | 100             | RTO100A       |
|            |            |                        |              | 123             | RTO123A       |
| RainTrak-E | Linéaire   | P1                     |              | 75              | RTE75L        |
|            |            |                        |              | 100             | RTE100L       |
|            |            |                        |              | 123             | RTE123L       |
|            | Affiner    | P1                     | A            | 75              | RTE75A        |
|            |            |                        |              | 100             | RTE100A       |
|            |            |                        |              | 123             | RTE123A       |